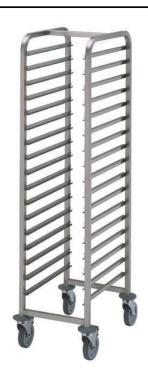

## Service Trolleys 17 GN 1/1 Container Trolley

| ITEM #  |  |
|---------|--|
| MODEL # |  |
| NAME #  |  |
| SIS #   |  |
| ΔΙΔ #   |  |

361261 (MDNT171GN)

17x1/1GN Container Trolley

#### Item No.

Constructed in 304 AISI stainless steel. Framework in square 25x25mm tubing, completely welded. The C-shaped "non-tip" runners, with upturn at each end, can accommodate GN containers 1/1, 1/2 and 1/3. N. 4 swivelling castors, two with brakes, mm125 in diameter, fitted with plastic bumpers.

#### Main Features

- Framework in square 25x25 mm tubing, completely welded.
- Equipped with C-shaped "non-tip" runners, with upturn at each end.
- Accomodates 1/1 GN containers.
- 4 pivoting Ø 125 mm wheels, 2 of which with brakes, fitted with plastic bumpers

#### Construction

• Constructed entirely in 304 AISI stainless steel.

APPROVAL: