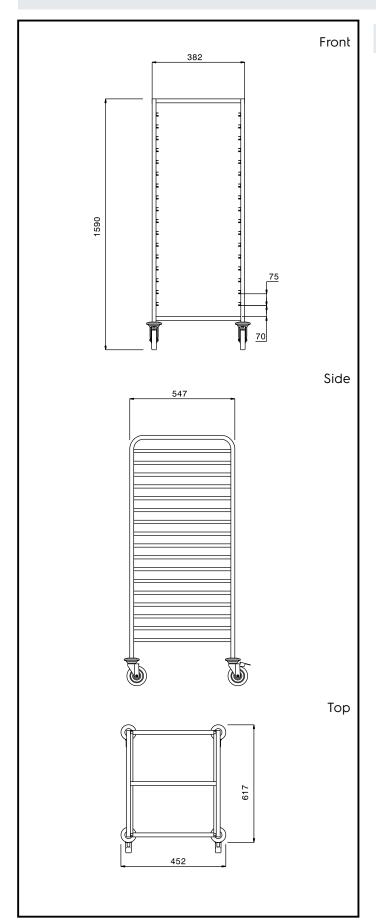

## **Key Information:**

External dimensions, Width:

361261 (MDNT171GN)452 mmExternal dimensions, Depth:617 mmExternal dimensions, Height:1590 mmWheel material:Zinc platedWheel diameter:Ø 125Net weight:20 kg